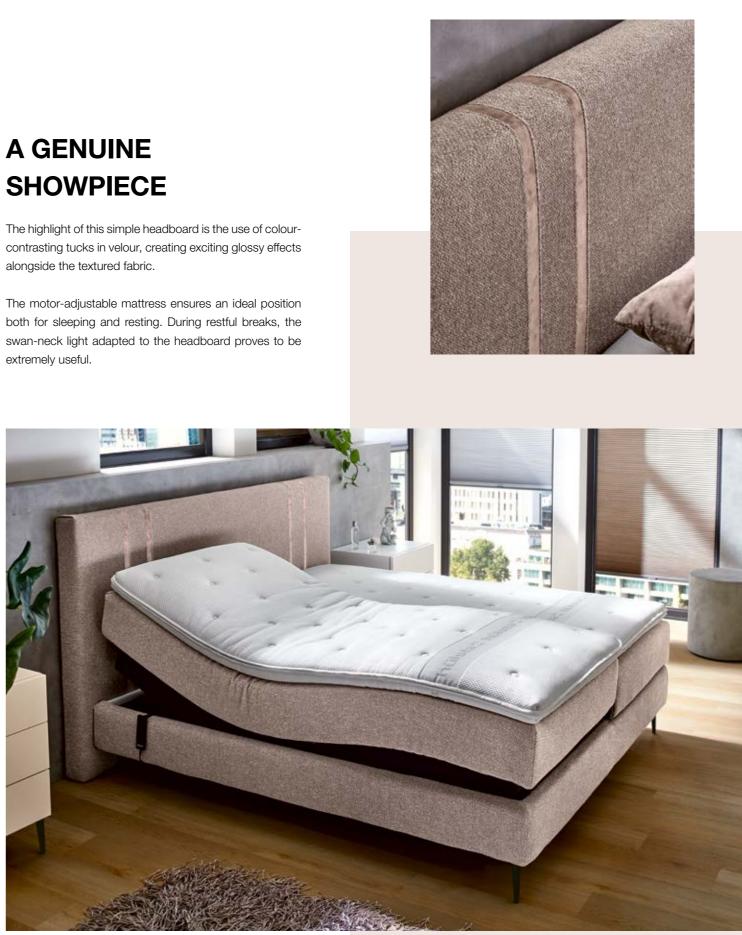

# **A GENUINE**

both for sleeping and resting. During restful breaks, the swan-neck light adapted to the headboard proves to be extremely useful.