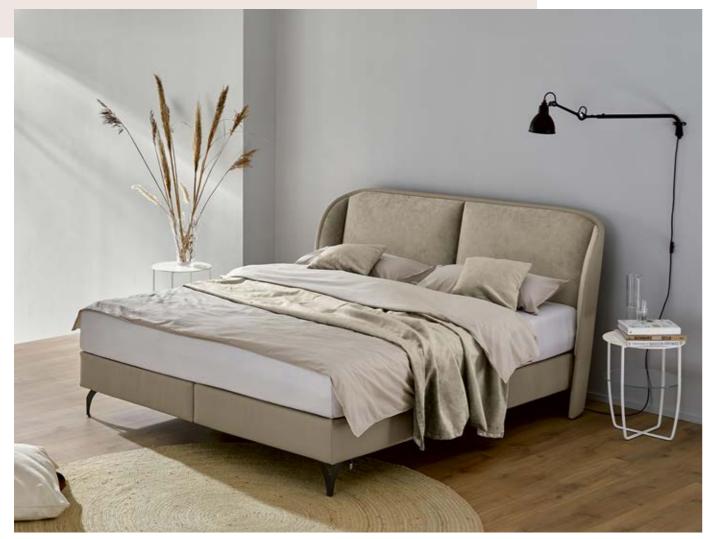

## AN OASIS IN THE BEDROOM

Your new favourite place.

It is no coincidence that this comfortable box-spring bed visually hints at a sofa – it combines the best of both worlds. The curved headboard gives a feeling of security and perfectly matches the elegant base and the soft velour in corduroy rib.

### CLEVERLY CRAFTED

Definitely worth taking a close look: It is a sign of perfect craftsmanship when organic curves are so cleverly crafted – without any pleats; optionally available in two colours. The bed can also be placed freestanding in the room as a room divider, The headboard also cuts a fine figure from behind.

The natural colour scheme adds a soothing calmness to the bedroom. Shown here with wooden legs teamed up with an earth-coloured Bouclé fabric. The combination of shapes, colours and legs is always your choice.