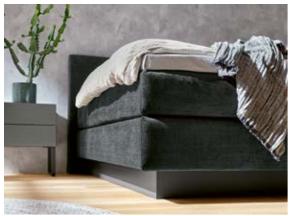

#### 9 LEG VERSIONS

Elegant legs for a compact bed, a floating look, a hydraulic bed box or a simple frame style? The choice is yours.

A recessed plinth gives the compact bed a floating appearance. The division of the headboard into two parts is continued here in the box, while a joint cover for the two mattresses ensures comfort.