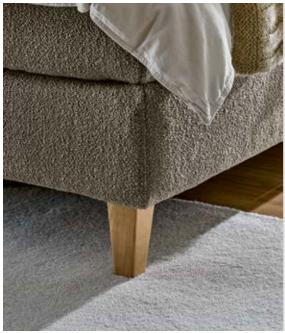

#### 9 LEG VERSIONS

Elegant legs for a compact bed, a floating look, a hydraulic bed box or a simple frame style? The choice is yours.

A recessed plinth gives the compact bed a floating appearance. The division of the headboard into two parts is continued here in the box, while a joint cover for the two mattresses ensures comfort.