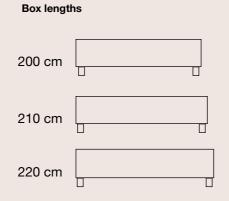

## THE BOXSPRING SYSTEM Your tailor-made dream bed.

A small room or a huge space, one Boxspring box or two combined, with or without joint? A single mattress or two in one cover, covered or not covered in furniture fabric? Your choice from a large selection. Everything is possible. Even motorised adjustment for maximum comfort.

#### Single boxes widths

Electrically adjustable Boxspring box with cable or remote control; back and foot section individually adjustable.

Double boxes widths