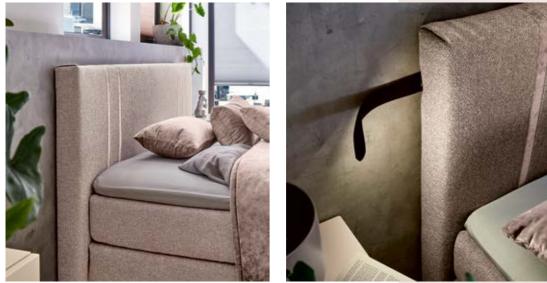

# **A GENUINE**

both for sleeping and resting. During restful breaks, the swan-neck light adapted to the headboard proves to be extremely useful.