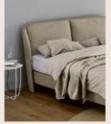

### WELLNESS FOR AT HOME

The raised, organically shaped headboard is sumptuously upholstered and thus the ideal partner for extensive bedtime reading – it promises excellent seating comfort in addition to reclining comfort. Two all-round pipings in high-quality velour to the fabric with chenille character are the expression of a special manufacturing quality that runs through all elements from head to foot. The highlight of the foot solution: the feet act like a bed frame and emphasise the floating look.

## AN OASIS IN THE BEDROOM

Your new favourite place.

It is no coincidence that this comfortable box-spring bed visually hints at a sofa – it combines the best of both worlds. The curved headboard gives a feeling of security and perfectly matches the elegant base and the soft velour in corduroy rib.

### CLEVERLY CRAFTED

Definitely worth taking a close look: It is a sign of perfect craftsmanship when organic curves are so cleverly crafted – without any pleats; optionally available in two colours. The bed can also be placed freestanding in the room as a room divider, The headboard also cuts a fine figure from behind.

The natural colour scheme adds a soothing calmness to the bedroom. Shown here with wooden legs teamed up with an earth-coloured Bouclé fabric. The combination of shapes, colours and legs is always your choice.