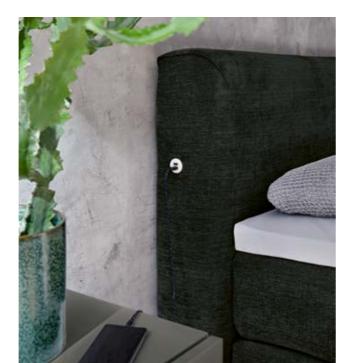

#### **SMART FOR PHONES**

If you want to charge your mobile phone and smartwatch overnight, you will love the USB charging stations in the headboard. Two devices per side of the bed can be connected here.