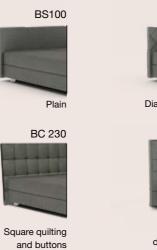

#### **Headboards**

BC 310

BS 110

Rectangula desian-auiltina

Cushion headboard

#### New

With central division

Ergonomically shaped

available.

With allround piping

72

BF 410

Rectangular quilting,

With round edge

BC370

With two-colour design

BC360

With asymmetrical quilting

With tucks

You sleep in a bed the way you made it. That is why you can choose your favourites from 14 headboards, 5 mattresses, 5 toppers and more than 130 cover fabrics ensuring that you do not have to make any compromises. As the icing on the cake, there are of course feet, plinths and bed bases as well as matching consoles are also