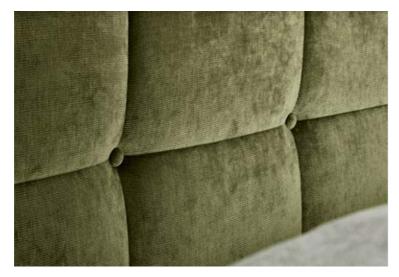

### A STRONG STATEMENT

In an intense yet organic green, the opulent headboard with its generous upholstery is particularly inviting, warm and soft. The headboard is 1.30 m high as standard, but it can be reduced from below to any desired height and thus adapting to any room.

## **COMFORT LOOKS LIKE THIS** Square quilting meets buttons.

It is instantly obvious how comfortable this bed is to sleep and relax in. The wonderfully soft made-to-measure headboard is matched just as well by the beautifully shaped feet in black as it is by the simple base, which makes cleaning easy.