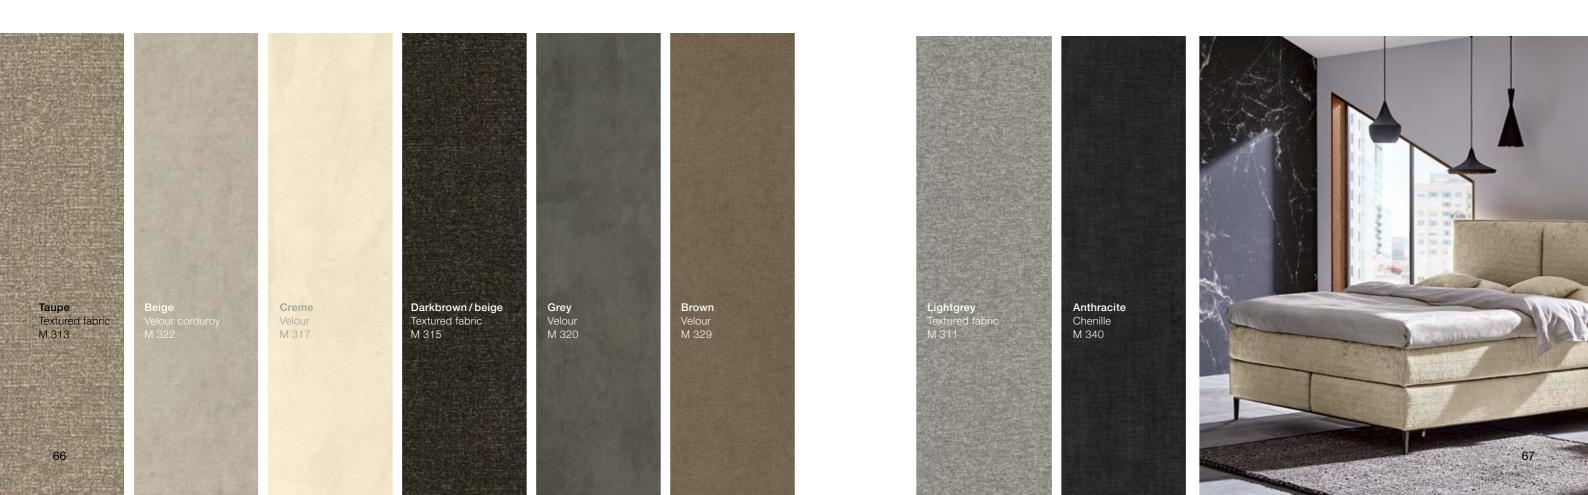

#### **NEW FABRIC COLLECTION**

Do you prefer cosy natural tones, or do you like powerful colours in striking textured fabrics? The fabric collection offers many colour worlds and types.

## **FABRIC COLLECTION** Naturals

Whether supple chenille in dark anthracite or textured velour in delicate beige - how your bed feels, how it looks in the morning light, is determined by your choice from our extensive fabric collection. More than 130 different designs are available!

#### SUBTLE NATURAL TONES FOR RELAXATION

We have carefully curated the fabric collection from high quality materials to ensure that you make a first-class choice with each option:

Soft, muted tones transform the bedroom into a relaxing "spa" zone as a retreat in the house, primarily for the night, but also for recharging during the day.