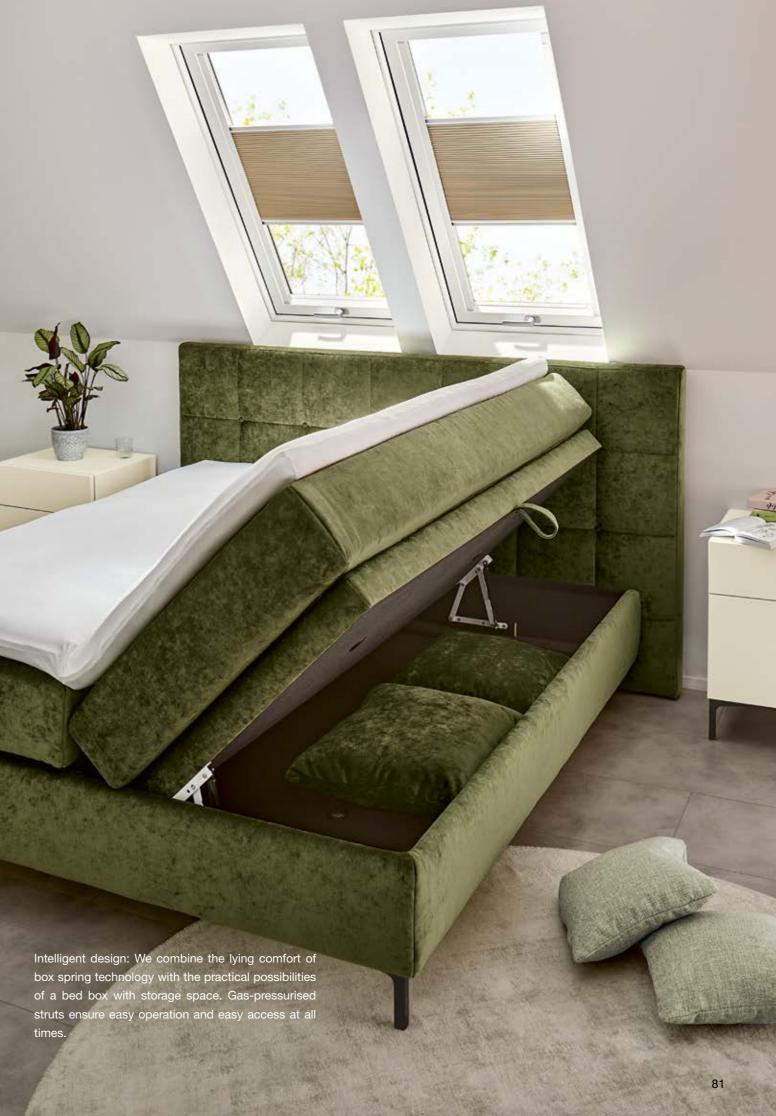

#### 3 TYPES OF SUBSPRINGING IN DIFFERENT HEIGHTS

The box is the basis of every Boxspring system: Its springing ensures comfortable micro swings. We offer three heights, one of them with a bed box for extra storage.

# **A GENUINE**

both for sleeping and resting. During restful breaks, the swan-neck light adapted to the headboard proves to be extremely useful.