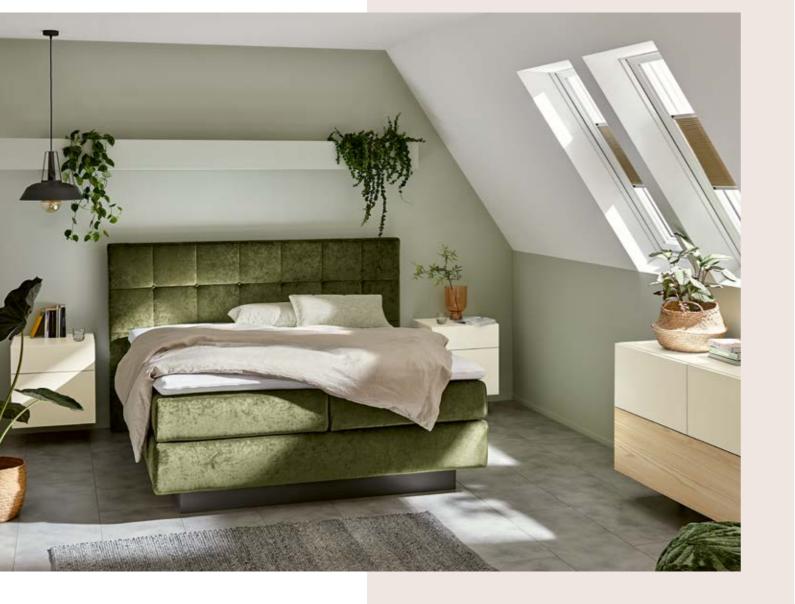

### A STRONG STATEMENT

In an intense yet organic green, the opulent headboard with its generous upholstery is particularly inviting, warm and soft. The headboard is 1.30 m high as standard, but it can be reduced from below to any desired height and thus adapting to any room.

## **COMFORT LOOKS LIKE THIS** Square quilting meets buttons.

It is instantly obvious how comfortable this bed is to sleep and relax in. The wonderfully soft made-to-measure headboard is matched just as well by the beautifully shaped feet in black as it is by the simple base, which makes cleaning easy.