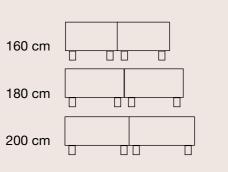

## THE BOXSPRING SYSTEM Your tailor-made dream bed.

A small room or a huge space, one Boxspring box or two combined, with or without joint? A single mattress or two in one cover, covered or not covered in furniture fabric? Your choice from a large selection. Everything is possible. Even motorised adjustment for maximum comfort.

#### Single boxes widths

Electrically adjustable Boxspring box with cable or remote control; back and foot section individually adjustable.

Double boxes widths