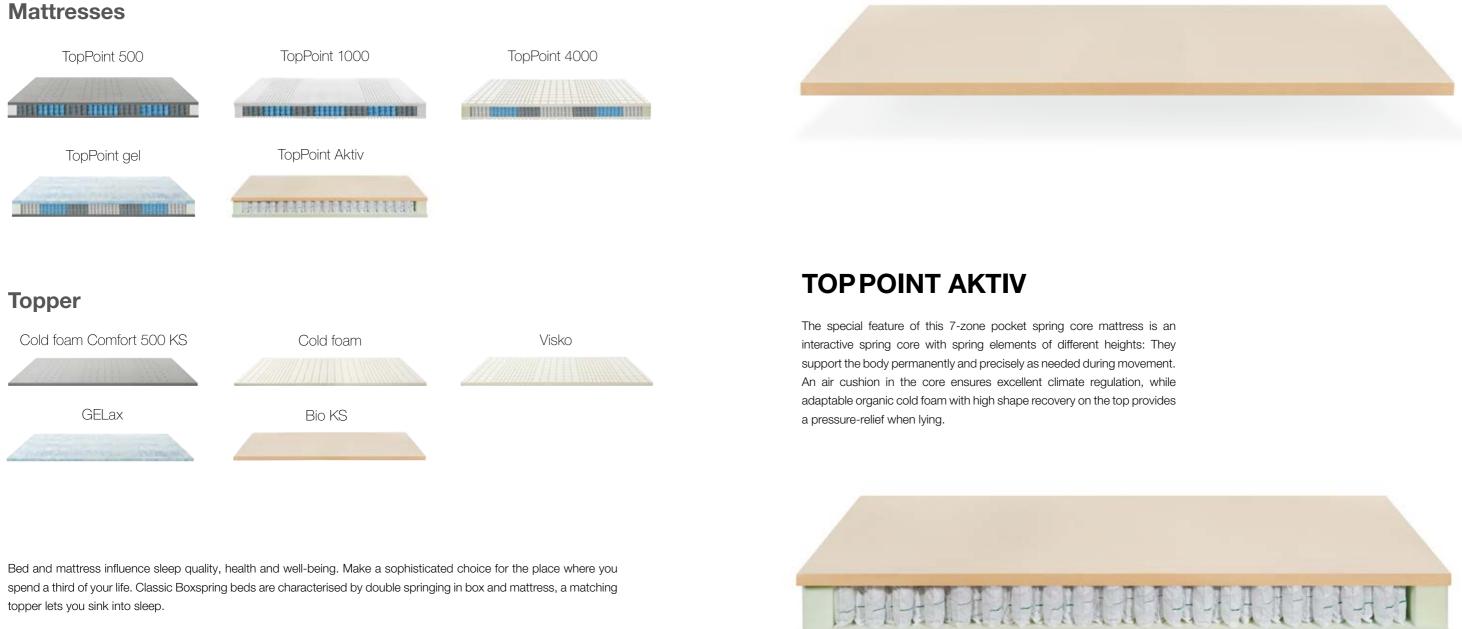

#### **5 TOPPER QUALITIES**

Whether cold, viscose or bio-foam, the topper is the icing on the cake to ensure that special box spring feeling: Different core heights, materials and degrees of hardness are available to suit every preference.

#### 5 POCKET SPRING CORE-MATTRESSES

The spring core of the numerous mattresses is covered with different materials such as cold foam or gel, thus providing different lying properties.

### **TOPPER BIO KS**

The 4 cm thick core of the Bio KS topper is made from castor oil, a natural, renewable raw material. The excellent pressure relief and high shape recovery make it the ideal partner for restful sleep. The topper also proves to be particularly air-permeable.