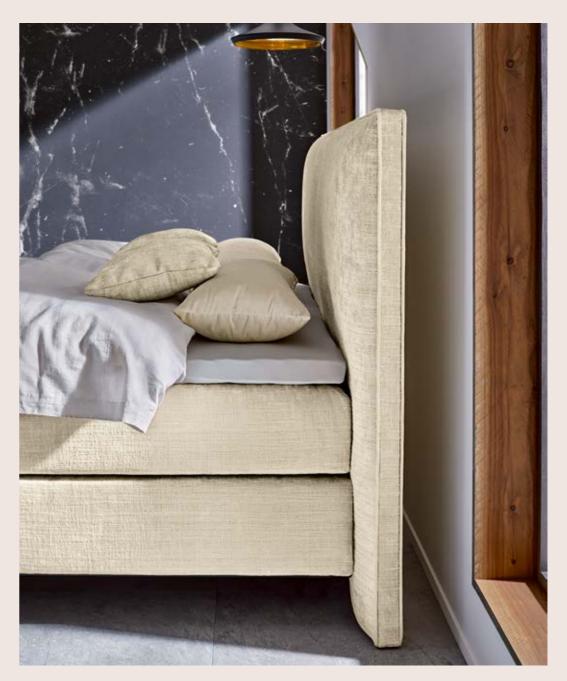

### WELLNESS FOR AT HOME

The raised, organically shaped headboard is sumptuously upholstered and thus the ideal partner for extensive bedtime reading – it promises excellent seating comfort in addition to reclining comfort. Two all-round pipings in high-quality velour to the fabric with chenille character are the expression of a special manufacturing quality that runs through all elements from head to foot. The highlight of the foot solution: the feet act like a bed frame and emphasise the floating look.

### PERFECT FOR SLEEP **AND TIMEOUT**

This headboard's comfort is immediately apparent. Two wellupholstered elements provide plenty of volume - perfect for leaning against. A velcro cover on the box and a continuous cover for the mattress emphasise the horizontal lines - and say goodbye to divisons. Ideal for a movie night in bed or an exciting read before falling asleep.