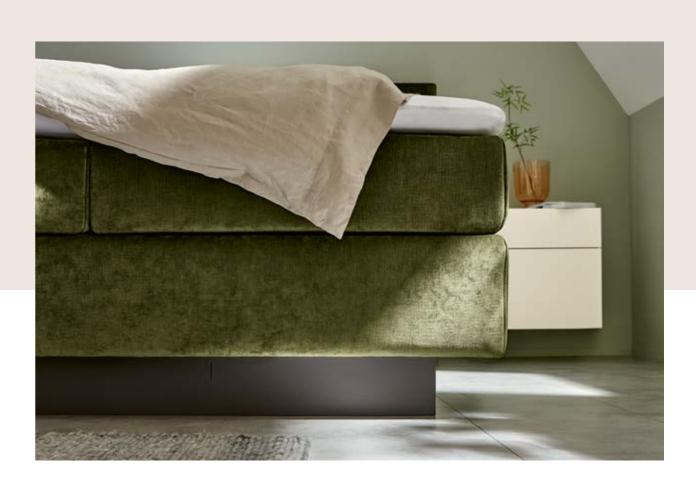

### A STRONG STATEMENT

In an intense yet organic green, the opulent headboard with its generous upholstery is particularly inviting, warm and soft. The headboard is 1.30 m high as standard, but it can be reduced from below to any desired height and thus adapting to any room.

## **COMFORT LOOKS LIKE THIS** Square quilting meets buttons.

It is instantly obvious how comfortable this bed is to sleep and relax in. The wonderfully soft made-to-measure headboard is matched just as well by the beautifully shaped feet in black as it is by the simple base, which makes cleaning easy.