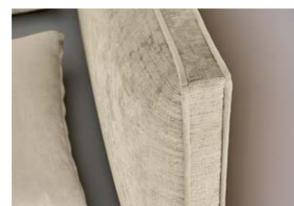

#### **14 HEADBOARDS**

The headboard is a decisive factor in the bed's appearance, look and comfort. There are 14 versions to choose from, ranging from straight-lined and compact to expansively opulent.

### WELLNESS FOR AT HOME

The raised, organically shaped headboard is sumptuously upholstered and thus the ideal partner for extensive bedtime reading – it promises excellent seating comfort in addition to reclining comfort. Two all-round pipings in high-quality velour to the fabric with chenille character are the expression of a special manufacturing quality that runs through all elements from head to foot. The highlight of the foot solution: the feet act like a bed frame and emphasise the floating look.