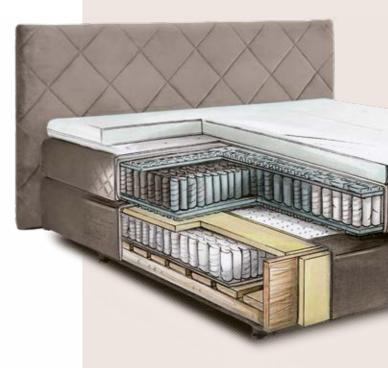

#### 5 POCKET SPRING CORE-MATTRESSES

The spring core of the numerous mattresses is covered with different materials such as cold foam or gel, thus providing different lying properties.

#### 3 TYPES OF SUBSPRINGING IN DIFFERENT HEIGHTS

The box is the basis of every Boxspring system: Its springing ensures comfortable micro swings. We offer three heights, one of them with a bed box for extra storage.

### **TOPPER BIO KS**

The 4 cm thick core of the Bio KS topper is made from castor oil, a natural, renewable raw material. The excellent pressure relief and high shape recovery make it the ideal partner for restful sleep. The topper also proves to be particularly air-permeable.