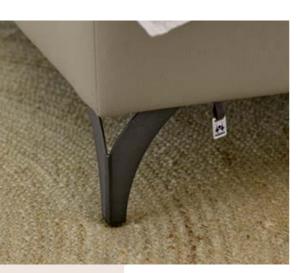

#### 9 LEG VERSIONS

Elegant legs for a compact bed, a floating look, a hydraulic bed box or a simple frame style? The choice is yours.

A recessed plinth gives the compact bed a floating appearance. The division of the headboard into two parts is continued here in the box, while a joint cover for the two mattresses ensures comfort.