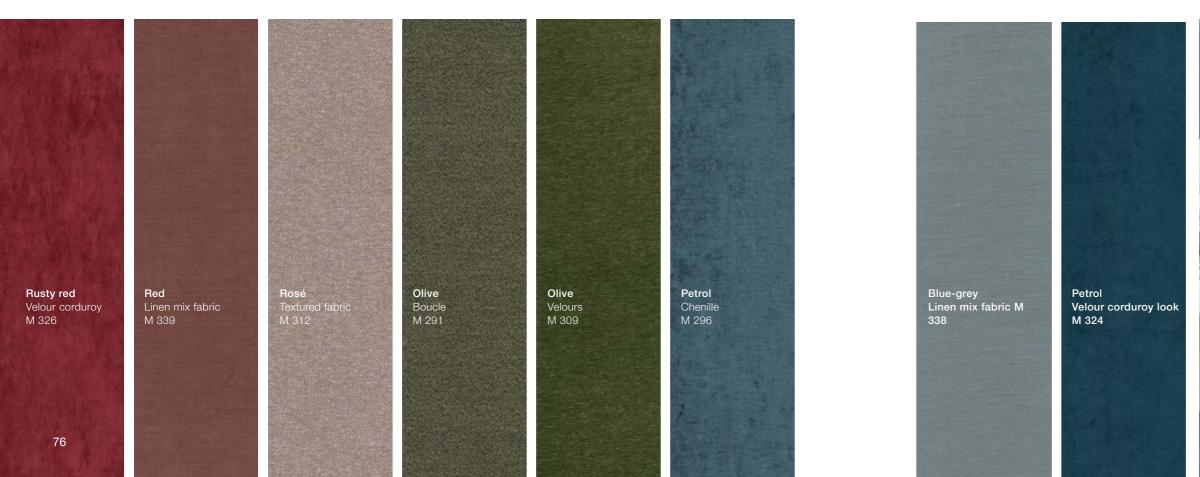

#### **NEW FABRIC COLLECTION**

Do you prefer cosy natural tones, or do you like powerful colours in striking textured fabrics? The fabric collection offers many colour worlds and types.

## **FABRIC COLLECTION** Naturals

Whether supple chenille in dark anthracite or textured velour in delicate beige - how your bed feels, how it looks in the morning light, is determined by your choice from our extensive fabric collection. More than 130 different designs are available!

## **FABRIC COLLECTION** Colourful

Bouclé, velours, chenille and elegant wool fabrics make up just a few of our fabric types that are vying to become your new favourite fabrics in many different colours.

### **DEEP COLOURS FOR STRONG IMPRESSIONS**

How about more contrast, more courage to try something new? In addition to the rather delicate naturals, our fabric collection also has a deep, intense colour world to offer. Here, the nuances are also inspired by nature, strong tones with an intense radiance.