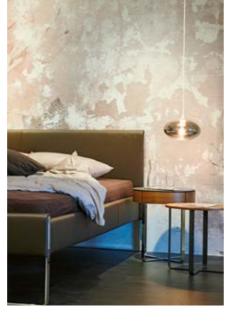

## AN OASIS IN THE BEDROOM

Your new favourite place.

It is no coincidence that this comfortable box-spring bed visually hints at a sofa – it combines the best of both worlds. The curved headboard gives a feeling of security and perfectly matches the elegant base and the soft velour in corduroy rib.

### CLEVERLY CRAFTED

Definitely worth taking a close look: It is a sign of perfect craftsmanship when organic curves are so cleverly crafted – without any pleats; optionally available in two colours. The bed can also be placed freestanding in the room as a room divider, The headboard also cuts a fine figure from behind.

The natural colour scheme adds a soothing calmness to the bedroom. Shown here with wooden legs teamed up with an earth-coloured Bouclé fabric. The combination of shapes, colours and legs is always your choice.