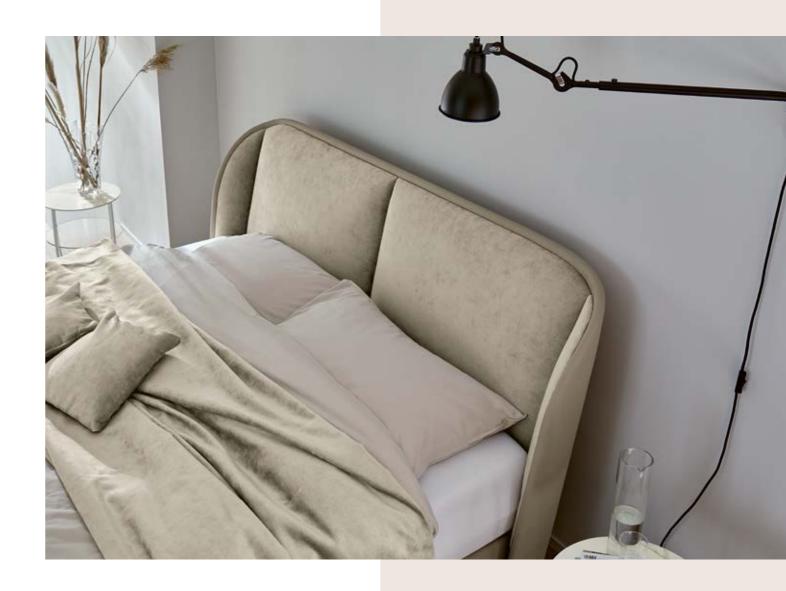

### PERFECT FOR SLEEP **AND TIMEOUT**

This headboard's comfort is immediately apparent. Two wellupholstered elements provide plenty of volume - perfect for leaning against. A velcro cover on the box and a continuous cover for the mattress emphasise the horizontal lines - and say goodbye to divisons. Ideal for a movie night in bed or an exciting read before falling asleep.

A recessed plinth gives the compact bed a floating appearance. The division of the headboard into two parts is continued here in the box, while a joint cover for the two mattresses ensures comfort.