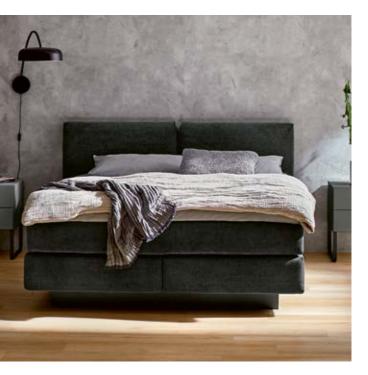

## AN OASIS IN THE BEDROOM

Your new favourite place.

It is no coincidence that this comfortable box-spring bed visually hints at a sofa – it combines the best of both worlds. The curved headboard gives a feeling of security and perfectly matches the elegant base and the soft velour in corduroy rib.

### CLEVERLY CRAFTED

Definitely worth taking a close look: It is a sign of perfect craftsmanship when organic curves are so cleverly crafted – without any pleats; optionally available in two colours. The bed can also be placed freestanding in the room as a room divider, The headboard also cuts a fine figure from behind.

The natural colour scheme adds a soothing calmness to the bedroom. Shown here with wooden legs teamed up with an earth-coloured Bouclé fabric. The combination of shapes, colours and legs is always your choice.