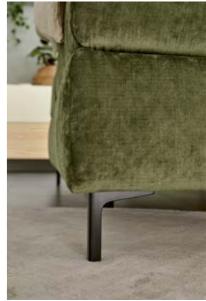

#### 9 LEG VERSIONS

Elegant legs for a compact bed, a floating look, a hydraulic bed box or a simple frame style? The choice is yours.

### WELLNESS FOR AT HOME

The raised, organically shaped headboard is sumptuously upholstered and thus the ideal partner for extensive bedtime reading – it promises excellent seating comfort in addition to reclining comfort. Two all-round pipings in high-quality velour to the fabric with chenille character are the expression of a special manufacturing quality that runs through all elements from head to foot. The highlight of the foot solution: the feet act like a bed frame and emphasise the floating look.