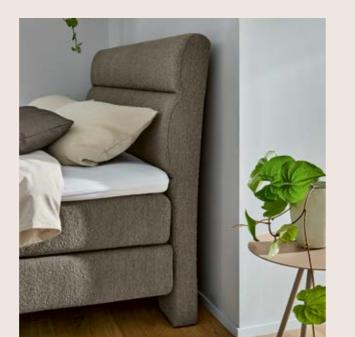

### WELLNESS FOR AT HOME

The raised, organically shaped headboard is sumptuously upholstered and thus the ideal partner for extensive bedtime reading – it promises excellent seating comfort in addition to reclining comfort. Two all-round pipings in high-quality velour to the fabric with chenille character are the expression of a special manufacturing quality that runs through all elements from head to foot. The highlight of the foot solution: the feet act like a bed frame and emphasise the floating look.

### PERFECT FOR SLEEP **AND TIMEOUT**

This headboard's comfort is immediately apparent. Two wellupholstered elements provide plenty of volume - perfect for leaning against. A velcro cover on the box and a continuous cover for the mattress emphasise the horizontal lines - and say goodbye to divisons. Ideal for a movie night in bed or an exciting read before falling asleep.