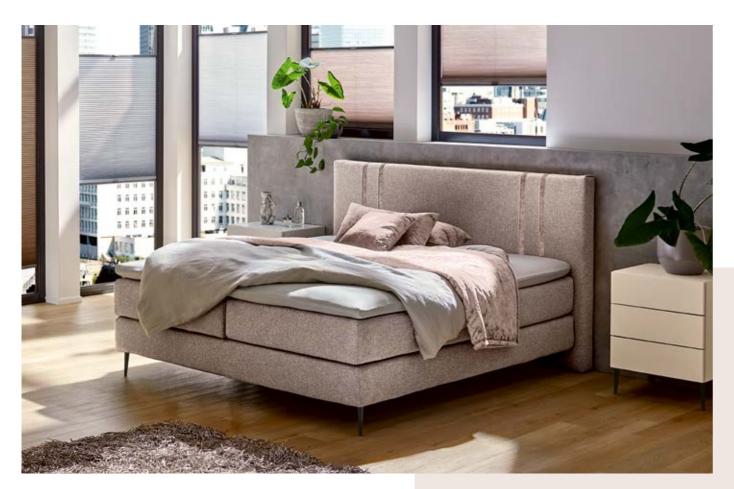

# **A GENUINE**

both for sleeping and resting. During restful breaks, the swan-neck light adapted to the headboard proves to be extremely useful.