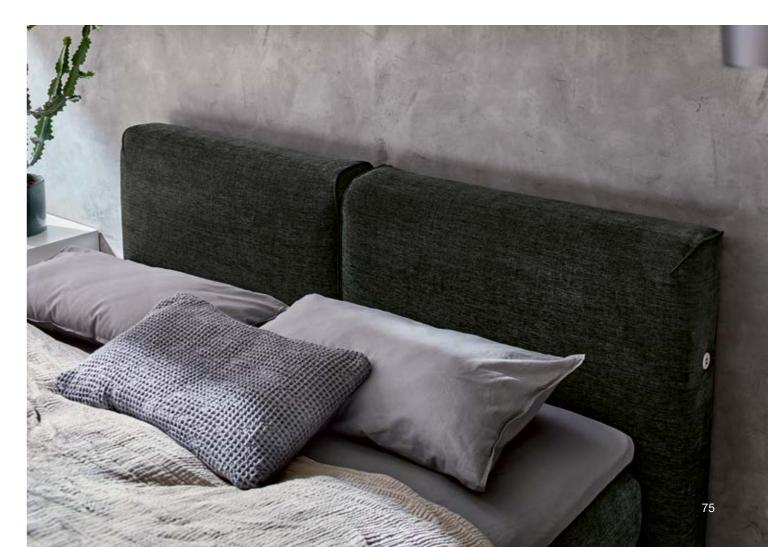

### WELLNESS FOR AT HOME

The raised, organically shaped headboard is sumptuously upholstered and thus the ideal partner for extensive bedtime reading – it promises excellent seating comfort in addition to reclining comfort. Two all-round pipings in high-quality velour to the fabric with chenille character are the expression of a special manufacturing quality that runs through all elements from head to foot. The highlight of the foot solution: the feet act like a bed frame and emphasise the floating look.

### PERFECT FOR SLEEP **AND TIMEOUT**

This headboard's comfort is immediately apparent. Two wellupholstered elements provide plenty of volume - perfect for leaning against. A velcro cover on the box and a continuous cover for the mattress emphasise the horizontal lines - and say goodbye to divisons. Ideal for a movie night in bed or an exciting read before falling asleep.