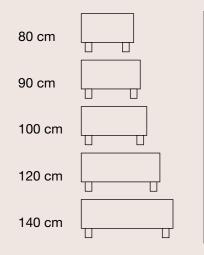

## THE BOXSPRING SYSTEM Your tailor-made dream bed.

A small room or a huge space, one Boxspring box or two combined, with or without joint? A single mattress or two in one cover, covered or not covered in furniture fabric? Your choice from a large selection. Everything is possible. Even motorised adjustment for maximum comfort.

#### Single boxes widths

Electrically adjustable Boxspring box with cable or remote control; back and foot section individually adjustable.

Double boxes widths